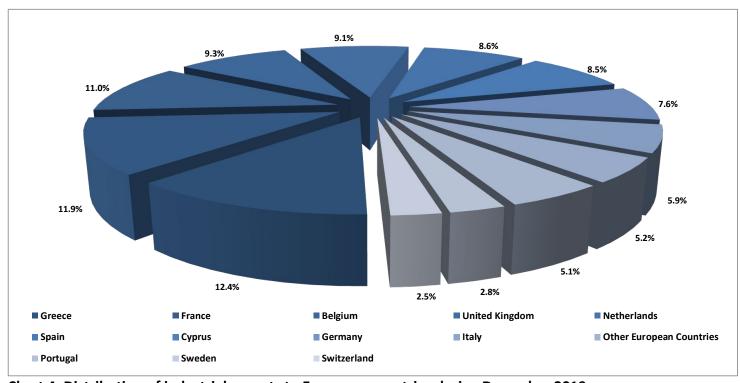

#### 4.1. Main export markets by groups of countries

Arab countries were the main market of the Lebanese industrial exports in December 2019, with a total export value of 109.2 million US dollars, with a rate of 53.6% of total export value. European countries were the second largest export market with a rate of 18.1% of total export value. Non-arab African countries were the third largest export market with a rate of 11.7% of total export value, and, the Non-arab Asian countries with a rate of 9.2% of total export value. The main products exported to Arab countries are: Products of the chemical industries with total value of 19.7 million US dollars, Machinery and electrical equipment with total value of 19.4 million US dollars, and the Prepared foodstuffs and tobacco with total value of 18 million US dollars. (Table 12 and Map 1)

During this month, Lebanese products were exported to 44 European countries, 40 Non-arab African countries, 29 American countries, 28 Non-arab Asian countries, 19 Arab countries, and 7 Oceanic countries. Countries that imported Lebanese goods by over 1 million US dollars are as following: 14 Arab countries, 11 European countries, 7 Non-arab African countries, 4 Non-arab Asian countries, 2 American countries, and 1 Oceanic country. (Table 14, and Map 1, and Charts 3 and 4)