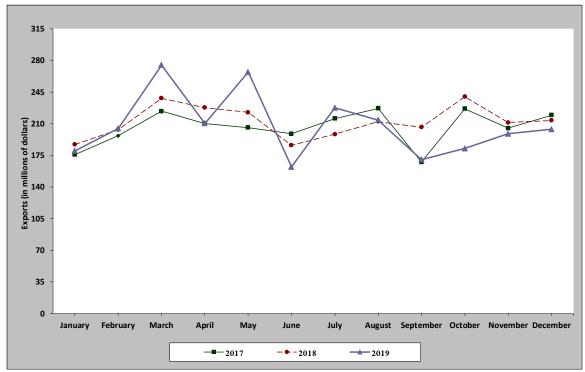

#### II. <u>Industrial exports in December 2019</u>

The total value of industrial exports in December 2019 was 203.9 million US dollars, compared to 213.8 million US dollars in December 2018, and 219.6 million US dollars in December 2017, which is equivalent to a decrease of 9.9 million US dollars, with the rate of 4.6% compared to year 2018, and a decrease of 15.7 million US dollars with the rate of 7.1%, compared to year 2017. (Table 1, and Map 1, and Chart 1)

## IV. Appendix tables

Table 1: Industrial exports during Years 2017 - 2018 - 2019

| Month     | Year<br><b>2017</b> | Year<br><b>2018</b> | Year<br><b>201</b> 9 | Variation in %<br>2017/2019 | Variation in %<br>2018/2019 |
|-----------|---------------------|---------------------|----------------------|-----------------------------|-----------------------------|
| January   | 175.9               | 187.0               | 179.9                | 2.3%                        | -3.8%                       |
| February  | 196.8               | 203.4               | 204.9                | 4.1%                        | 0.7%                        |
| March     | 223.9               | 238.4               | 274.8                | 22.8%                       | 15.3%                       |
| April     | 210.4               | 227.8               | 210.5                | 0.1%                        | -7.6%                       |
| May       | 205.9               | 222.8               | 267.3                | 29.8%                       | 20.0%                       |
| June      | 199.0               | 186.3               | 162.3                | -18.5%                      | -12.9%                      |
| July      | 215.7               | 198.5               | 227.6                | 5.5%                        | 14.6%                       |
| August    | 227.0               | 212.4               | 214.1                | -5.7%                       | 0.8%                        |
| September | 167.6               | 206.2               | 170.3                | 1.6%                        | -17.4%                      |
| October   | 226.7               | 240.0               | 182.7                | -19.4%                      | -23.9%                      |
| November  | 205.1               | 211.4               | 198.9                | -3.0%                       | -5.9%                       |
| December  | 219.6               | 213.8               | 203.9                | -7.1%                       | -4.6%                       |
| Total     | 2,473.5             | 2,548.0             | 2,497.3              | 1.0%                        | -2.0%                       |