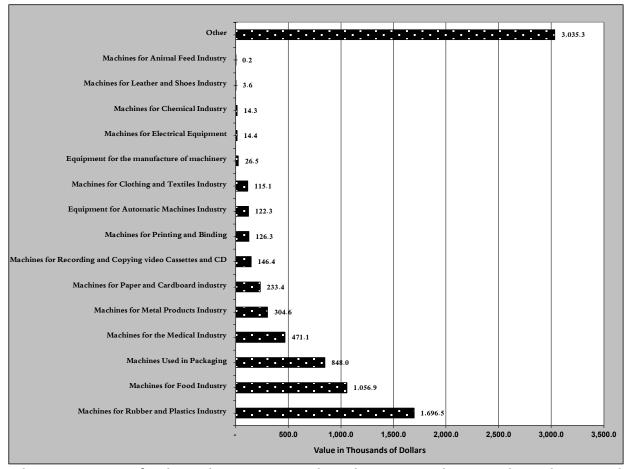

# 2. <u>Imported industrial machinery and equipment by country of origin and industrial activity</u>

In December 2019, imports of <u>Machines for Rubber and Plastics Industry</u>, ranked first, with a total value of 1.7 million US dollars, and Germany topped the list of countries exporting of this product to Lebanon with exports value of 1.2 million US dollars, followed by <u>Machines for Food Industry</u>, with a total value of 1.1 million US dollars. Italy was the leading exporter of this product with an export value of 259 thousand US dollars. Followed by <u>Machines Used in</u> Packaging, with a total value of 848 thousand US dollars. (Table 19, Chart 6)