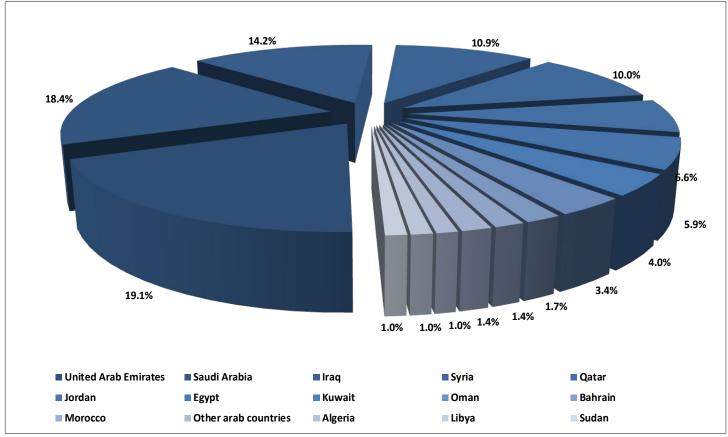

#### 4.1. Main export markets by groups of countries

Arab countries were the main market of the Lebanese industrial exports in December 2019, with a total export value of 109.2 million US dollars, with a rate of 53.6% of total export value. European countries were the second largest export market with a rate of 18.1% of total export value. Non-arab African countries were the third largest export market with a rate of 11.7% of total export value, and, the Non-arab Asian countries with a rate of 9.2% of total export value. The main products exported to Arab countries are: Products of the chemical industries with total value of 19.7 million US dollars, Machinery and electrical equipment with total value of 19.4 million US dollars, and the Prepared foodstuffs and tobacco with total value of 18 million US dollars. (Table 12 and Map 1)

#### 4.2. Main export markets by country

Among countries importing Lebanese industrial products, United Arab Emirates ranked first with a total value of 20.8 million US dollars, with a rate of 10.2% of total export value. Saudi Arabia ranked second with a total value of 20.1 million US dollars with a rate of 9.9% of total export value. Iraq ranked third with a total value of 15.5 million US dollars with a rate of 7.6% of total exports value. (Table 13 and Map 1)

During this month, Lebanese products were exported to 44 European countries, 40 Non-arab African countries, 29 American countries, 28 Non-arab Asian countries, 19 Arab countries, and 7 Oceanic countries. Countries that imported Lebanese goods by over 1 million US dollars are as following: 14 Arab countries, 11 European countries, 7 Non-arab African countries, 4 Non-arab Asian countries, 2 American countries, and 1 Oceanic country. (Table 14, and Map 1, and Charts 3 and 4)