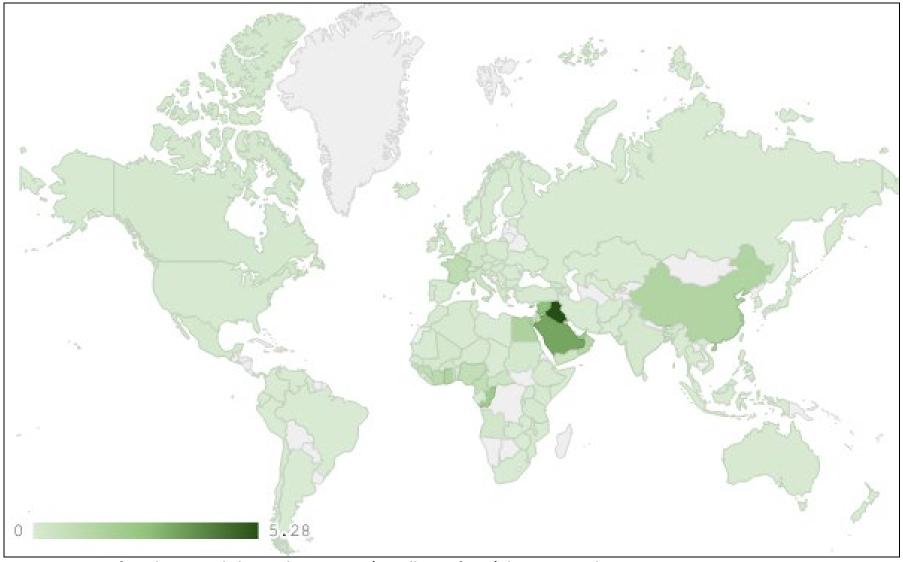

#### 2.1. Base metals and articles of base metal

Exports of this product increased from 21.6 million US dollars in December 2018 to 26.8 million US dollars in December 2019 (Table 2 and Chart 2). The exports of this product mainly increased to Portugal, Spain, and Greece which led to an increase in the total value of about 5.3 million US dollars. (Tables 3 and 4)

## <u>Table 4:</u> Exports of Base metals and articles of base metal according to the main importing countries during December 2019

| Export destination Country | Greece | Republic<br>of Korea | Spain | Egypt | Portugal | Iraq  | Saudi<br>Arabia | India |
|----------------------------|--------|----------------------|-------|-------|----------|-------|-----------------|-------|
| Value in thousands of USD  | 4,422  | 4,016                | 2,847 | 2,019 | 1,843    | 1,146 | 885             | 863   |