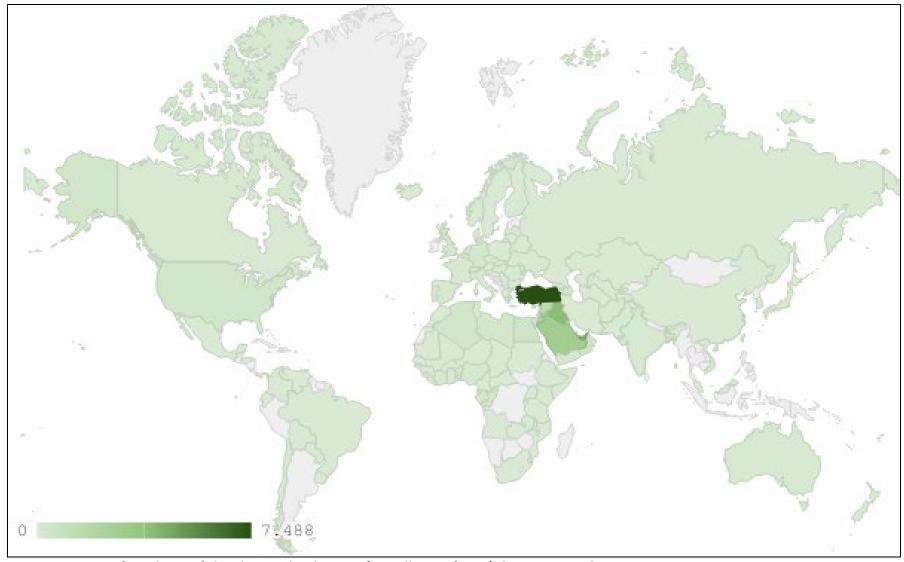

#### 3.2. Products of the chemical industries

Exports of this product decreased from 40.3 million US dollars in December 2018 to 31 million US dollars in December 2019 (Table 2 and Chart 2). The exports of this product mainly increased to Turkey whereas it mainly decreased to Italy, Spain, Iraq, and Saudi Arabia which led to a fall of the total value of about 9.3 million US dollars. (Tables 9 and 10)

<u>Table 10:</u> Exports of Products of the chemical industries according to the main importing countries during December 2019

| Export destination Country | Turkey | United Arab<br>Emirates | Iraq  | Saudi<br>Arabia | Jordan | Syria | Kuwait | Qatar |
|----------------------------|--------|-------------------------|-------|-----------------|--------|-------|--------|-------|
| Value in thousands of USD  | 7,488  | 4,638                   | 3,963 | 2,889           | 2,026  | 1,444 | 1,399  | 1,303 |