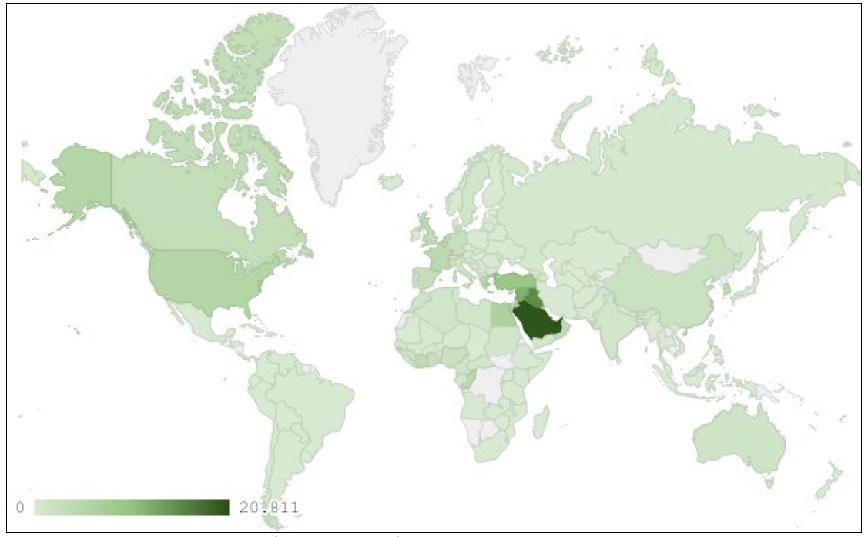

#### 4.2. Main export markets by country

Among countries importing Lebanese industrial products, United Arab Emirates ranked first with a total value of 20.8 million US dollars, with a rate of 10.2% of total export value. Saudi Arabia ranked second with a total value of 20.1 million US dollars with a rate of 9.9% of total export value. Iraq ranked third with a total value of 15.5 million US dollars with a rate of 7.6% of total exports value. (Table 13 and Map 1)

| Export       | United   | Saudi  |        |        |        |        |        |       |
|--------------|----------|--------|--------|--------|--------|--------|--------|-------|
| destination  | Arab     | Arabia | Iraq   | Syria  | Qatar  | Turkey | Jordan | Egypt |
| Country      | Emirates | Alabia |        |        |        |        |        |       |
| Value in     |          |        |        |        |        |        |        |       |
| thousands of | 20,811   | 20,119 | 15,500 | 11,922 | 10,870 | 9,346  | 7,164  | 6,467 |
| USD          |          |        |        |        |        |        |        |       |

| Export<br>destination<br>Country | United<br>States<br>Of<br>America | Congo | Greece | France | Kuwait | Belgium | Republic<br>of Korea | Oman  |
|----------------------------------|-----------------------------------|-------|--------|--------|--------|---------|----------------------|-------|
| Value in thousands of USD        | 5,585                             | 4,661 | 4,557  | 4,386  | 4,368  | 4,037   | 4,016                | 3,734 |

| Export destination Country | Ivory<br>Coast | United<br>Kingdom | Netherlands | Canada | Spain | Cyprus | Germany | Ghana |
|----------------------------|----------------|-------------------|-------------|--------|-------|--------|---------|-------|
| Value in thousands of USD  | 3,680          | 3,436             | 3,341       | 3,250  | 3,163 | 3,138  | 2,803   | 2,430 |