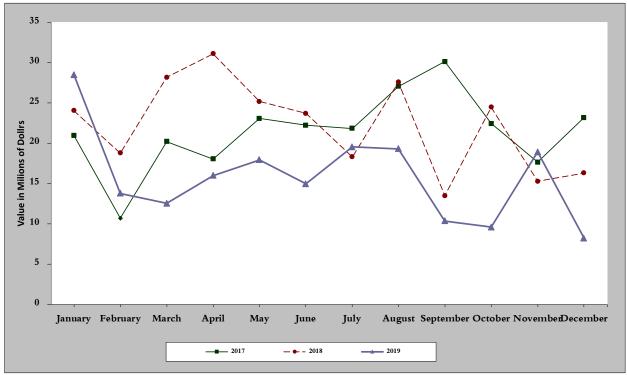

#### II. <u>Industrial exports in December 2019</u>

The total value of industrial exports in December 2019 was 203.9 million US dollars, compared to 213.8 million US dollars in December 2018, and 219.6 million US dollars in December 2017, which is equivalent to a decrease of 9.9 million US dollars, with the rate of 4.6% compared to year 2018, and a decrease of 15.7 million US dollars with the rate of 7.1%, compared to year 2017. (Table 1, and Map 1, and Chart 1)

#### III. Imports of industrial machinery and equipment

The total import value of industrial machinery and equipment in December 2019 reached about 8.2 million US dollars compared to 16.3 million US dollars during the same period in 2018, and 23.2 million US dollars during the same period in 2017, a decline by 49.6% compared to year 2018, and a decline of 64.6% compared to year 2017. (Tables 17 and 18 and Chart 5)

## IV. Appendix tables

Table 1: Industrial exports during Years 2017 - 2018 - 2019

| Month     | Year<br><b>2017</b> | Year<br><b>2018</b> | Year<br><b>201</b> 9 | Variation in %<br>2017/2019 | Variation in %<br>2018/2019 |
|-----------|---------------------|---------------------|----------------------|-----------------------------|-----------------------------|
| January   | 175.9               | 187.0               | 179.9                | 2.3%                        | -3.8%                       |
| February  | 196.8               | 203.4               | 204.9                | 4.1%                        | 0.7%                        |
| March     | 223.9               | 238.4               | 274.8                | 22.8%                       | 15.3%                       |
| April     | 210.4               | 227.8               | 210.5                | 0.1%                        | -7.6%                       |
| May       | 205.9               | 222.8               | 267.3                | 29.8%                       | 20.0%                       |
| June      | 199.0               | 186.3               | 162.3                | -18.5%                      | -12.9%                      |
| July      | 215.7               | 198.5               | 227.6                | 5.5%                        | 14.6%                       |
| August    | 227.0               | 212.4               | 214.1                | -5.7%                       | 0.8%                        |
| September | 167.6               | 206.2               | 170.3                | 1.6%                        | -17.4%                      |
| October   | 226.7               | 240.0               | 182.7                | -19.4%                      | -23.9%                      |
| November  | 205.1               | 211.4               | 198.9                | -3.0%                       | -5.9%                       |
| December  | 219.6               | 213.8               | 203.9                | -7.1%                       | -4.6%                       |
| Total     | 2,473.5             | 2,548.0             | 2,497.3              | 1.0%                        | -2.0%                       |