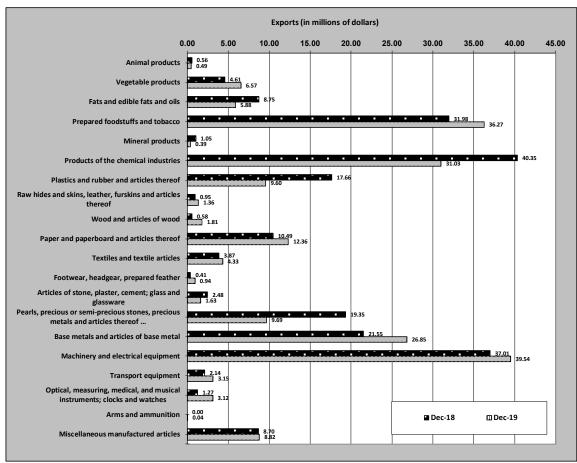

All above figures are in Millions of USD

Table 2: Comparison of industrial exports during December 2019 and December 2018

| Section | Goods                                                                                                                                             | December<br>2018 | December<br>2019 | Variation <b>2018/2019</b> | Variation in %<br>2018/2019 |
|---------|---------------------------------------------------------------------------------------------------------------------------------------------------|------------------|------------------|----------------------------|-----------------------------|
| 1       | Animal products                                                                                                                                   | 0.56             | 0.49             | -0.07                      | -12.6%                      |
| 2       | Vegetable products                                                                                                                                | 4.61             | 6.57             | 1.96                       | 42.6%                       |
| 3       | Fats and edible fats and oils                                                                                                                     | 8.75             | 5.88             | -2.86                      | -32.7%                      |
| 4       | Prepared foodstuffs and tobacco                                                                                                                   | 31.98            | 36.27            | 4.29                       | 13.4%                       |
| 5       | Mineral products                                                                                                                                  | 1.05             | 0.39             | -0.65                      | -62.2%                      |
| 6       | Products of the chemical industries                                                                                                               | 40.35            | 31.03            | -9.32                      | -23.1%                      |
| 7       | Plastics and rubber and articles thereof                                                                                                          | 17.66            | 9.60             | -8.06                      | -45.7%                      |
| 8       | Raw hides and skins, leather, furskins and articles thereof                                                                                       | 0.95             | 1.36             | 0.41                       | 42.6%                       |
| 9       | Wood and articles of wood                                                                                                                         | 0.58             | 1.81             | 1.23                       | 212.0%                      |
| 10      | Paper and paperboard and articles thereof                                                                                                         | 10.49            | 12.36            | 1.87                       | 17.8%                       |
| 11      | Textiles and textile articles                                                                                                                     | 3.87             | 4.33             | 0.46                       | 11.8%                       |
| 12      | Footwear, headgear, prepared feather                                                                                                              | 0.41             | 0.94             | 0.54                       | 132.0%                      |
| 13      | Articles of stone, plaster, cement; glass and glassware                                                                                           | 2.48             | 1.63             | -0.86                      | -34.6%                      |
| 14      | Pearls, precious or semi-precious stones, precious metals and articles thereof (Excluding unworked diamonds, silver and gold Ingots) <sup>1</sup> | 19.35            | 9.69             | -9.66                      | -49.9%                      |
| 15      | Base metals and articles of base metal                                                                                                            | 21.55            | 26.85            | 5.29                       | 24.6%                       |
| 16      | Machinery and electrical equipment                                                                                                                | 37.01            | 39.54            | 2.52                       | 6.8%                        |
| 17      | Transport equipment                                                                                                                               | 2.14             | 3.15             | 1.01                       | 47.3%                       |
| 18      | Optical, measuring, medical, and musical instruments; clocks and watches                                                                          | 1.27             | 3.12             | 1.86                       | 146.8%                      |
| 19      | Arms and ammunition                                                                                                                               | 0.00             | 0.04             | 0.04                       | 0.0%                        |
| 20      | Miscellaneous manufactured articles                                                                                                               | 8.70             | 8.82             | 0.12                       | 1.4%                        |
|         | Total                                                                                                                                             | 213.76           | 203.88           | -9.88                      | -4.6%                       |