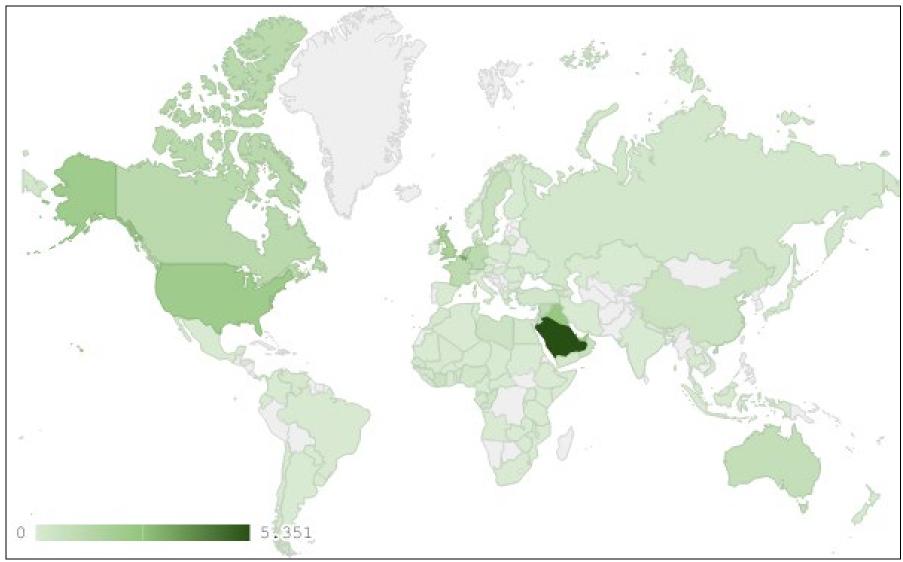

# 3.1. <u>Pearls, precious or semi-precious stones, precious metals and articles</u> thereof (Excluding unworked diamonds, silver and gold Ingots)

Exports of this product decreased from 19.3 million US dollars in December 2018 to 9.7 million US dollars in December 2019 (Table 2 and Chart 2). The exports of this product mainly decreased to United Arab Emirates and Saudi Arabia which led to a fall of the total value of about 9.7 million US dollars. (Tables 7 and 8)

<u>Table 8:</u> Exports of Pearls, precious or semi-precious stones, precious metals and articles thereof (Excluding unworked diamonds, silver and gold Ingots) according to the main importing countries during December 2019

| Export           | United   |       |       |        | Caudi           |        |        | Llnnor         |
|------------------|----------|-------|-------|--------|-----------------|--------|--------|----------------|
| destination      | Arab     | Italy | Congo | Turkey | Saudi<br>Arabia | France | Jordan | Upper<br>Volta |
| Country          | Emirates |       |       |        | Alabia          |        |        | VOILa          |
| Value in         | 6,870    | 606   | 459   | 415    | 260             | 169    | 163    | 157            |
| thousands of USD | 0,870    | 000   | 433   | 413    | 200             | 109    | 103    | 137            |